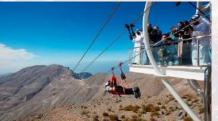

#### See the UAE from above & below:

- See Dubai from above and watch incredible views as you sky dive down over the Palm Jumeirah
- Take flight through Jebel Jais on the world's longest zip-line
- Fly over the coastline and see the city from another view on board a helicopter or sea plane
- Dive in the clear waters off coast of Fujairah or trip to Musandam peninsula for an amazing diving experience in Omani waters