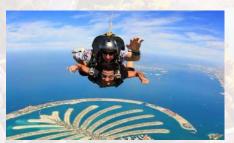

#### See the UAE from above & below:

- See Dubai from above and watch incredible views as you sky dive down over the Palm Jumeirah
- Take flight through Jebel Jais on the world's longest zip-line
- Fly over the coastline and see the city from another view on board a helicopter or sea plane
- Dive in the clear waters off coast of Fujairah or trip to Musandam peninsula for an amazing diving experience in Omani waters