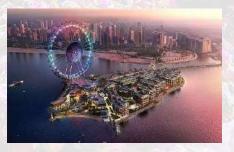

#### See the UAE from another angle:

- Ride" Ain Dubai" (Dubai Eye) observation wheel to a height of 210m, the highest of its kind in the world
- Take a journey of natural discovery at Safari Dubai / Al Ain Wildlife Park